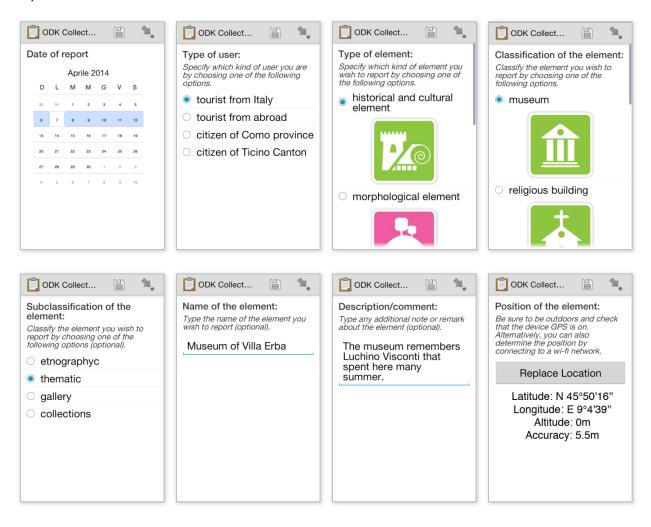

From the main page of the application, select now **Fill Blank Form**. In the next page, among the available form templates select **I Cammini della Regina**. In this way, you will access the starting page of the questionnaire for reporting **I Cammini della Regina** point of interest.

Provide answers to each step of the questionnaire, which also gives some instructions on how to deal with each specific request. Providing an answer is not mandatory for all the questions, a notice will indicate the mandatory responses.