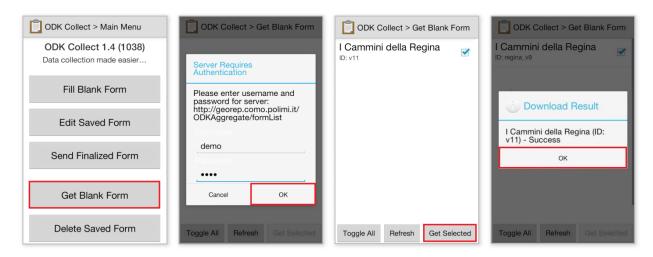

Password: demo

• Server Platform: ODK Aggregate

From the main page of the application, select **Get Blank Form** in order to connect to the server. Log in using the assigned username and password and press **OK**. In the next page, you can see the list of the form templates which are currently available on the server. Check the **I Cammini della Regina** one and press **Get Selected** in order to download the form on your device. A message will confirm the success of the operation, which requires an active Internet connection.