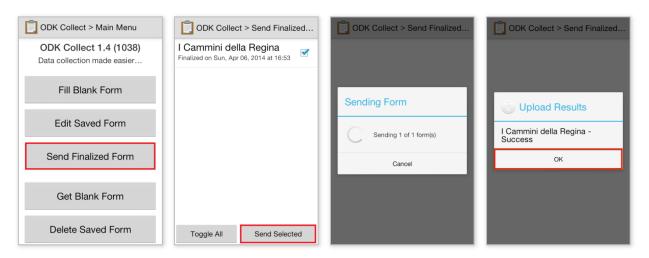

When you are satisfied about the answers to the questionnaire, you are ready to submit your report to the server. From the main page of the application, select **Send Finalized Form**. In the next page, select the finalized form you wish to submit and press **Send Selected**. This step requires an active Internet connection.