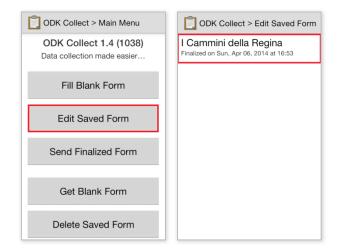

At the end of the questionnaire, give a name to your report and press **Save Form and Exit**. The questionnaire can be compiled also without an active Internet connection.

The compiled questionnaire has now been saved, but still not be sent to the server. It is possible to further modify it, selecting **Edit Saved Form** from the main page of the application. Select then the saved form you wish to edit in order to access the previous questionnaire and modify your answers.