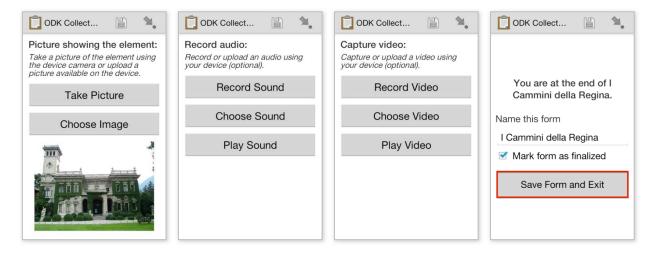

Provide answers to each step of the questionnaire, which also gives some instructions on how to deal with each specific request. Providing an answer is not mandatory for all the questions, a notice will indicate the mandatory responses.

At the end of the questionnaire, give a name to your report and press **Save Form and Exit**. The questionnaire can be compiled also without an active Internet connection.

The compiled questionnaire has now been saved, but still not be sent to the server. It is possible to further modify it, selecting **Edit Saved Form** from the main page of the application. Select then the saved form you wish to edit in order to access the previous questionnaire and modify your answers.