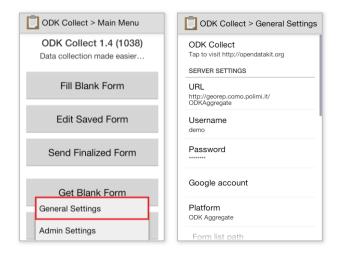

Open the application and press the device **Options** button. Select **General Settings** and, in the next menu, set the following options:

• **URL**: http://georep.como.polimi.it/ODKAggregate

• Username: demo

Password: demo

• Server Platform: ODK Aggregate

From the main page of the application, select **Get Blank Form** in order to connect to the server. Log in using the assigned username and password and press **OK**. In the next page, you can see the list of the form templates which are currently available on the server. Check the **I Cammini della Regina** one and press **Get Selected** in order to download the form on your device. A message will confirm the success of the operation, which requires an active Internet connection.