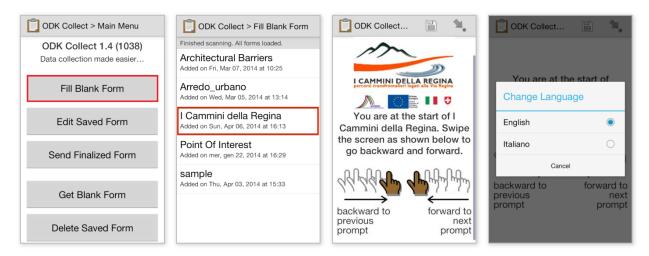

From the main page of the application, select now **Fill Blank Form**. In the next page, among the available form templates select **I Cammini della Regina**. In this way, you will access the starting page of the questionnaire for reporting **I Cammini della Regina** point of interest.

At any time during the questionnaire, it is possible to switch the language from/to English, Italian. To do so, press the device **Options** button and select **Change Language**, then choose your preferred language.